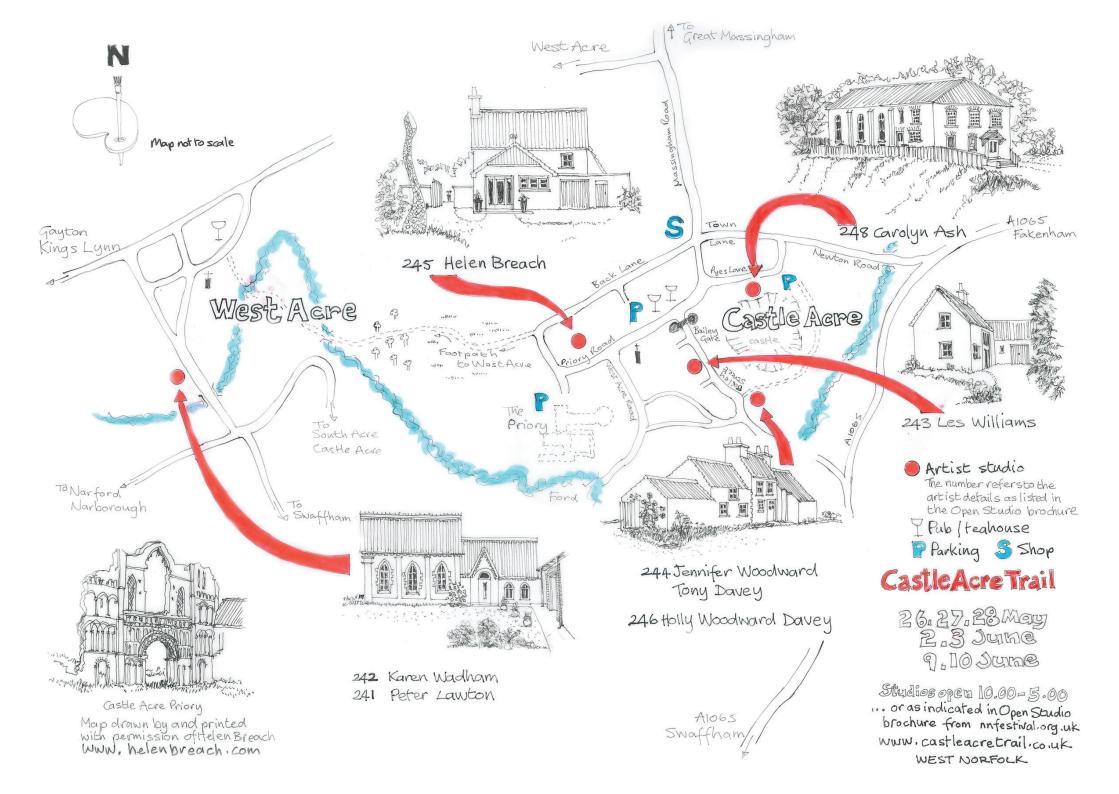

#### 241 Peter Lawton

**Open** May 26, 27, 28, June 2, 3 and 9, 10

Scenic and figurative subjects, painted in an impressionistic manner. West Acre Theatre, River Road, West Acre PE32 1UD Tel: 07785 906 446 peterlawton02@gmail.com

#### 242 Karen Wadham

**Open** May 26, 27, 28, June 2, 3 and 9, 10

Karen works in various mediums including paint, textiles and mixed media. West Acre Theatre, River Road, West Acre PE32 1UD Tel: 07785 906 446 karenandpeter45@hotmail.co.uk

# 243 Les Williams

**Open** May 26, 27, 28, June 2, 3 and 9, 10

One of the leading pen and wash exponents, working on landscapes in Norfolk and London. Les is Vice President of the Society of Graphic Fine Art. Pales Green Cottage, Bailey Street, Castle Acre, Norfolk PE32 2AG Tel: 07968 769109 les@leswilliams.org.uk www.leswilliams.org.uk

# 244 Jennifer and Tony Woodward and Davey

**Open** May 26, 27, 28, June 2, 3 and 9, 10

Hand and frame knitting in hand dyed silk, wool and indigo dyed cotton. 64 Bailey Street, Castle Acre, Norfolk PE32 2AG Tel: 01760 755507 jenwood64@hotmail.com www.woodwardanddavey.com

#### 245 Helen Breach

**Open** May 26, 27, 28, June 2, 3 and 9, 10

Passionate paintings, pastel people, poignant prints and peculiar pots. Rowan House, Back Lane, Castle Acre, Norfolk PE32 2AR Tel: 01760 755425 helen@helenbreach.com www.helenbreach.com

### 246 Holly Woodward-Davey

**Open** May 26, 27, 28, June 2, 3 and 9, 10

Hand painted silk scarves. 64 Bailey Street, Castle Acre, Norfolk PE32 2AG h.wooodward-davey@hotmail.com

#### 248 Carolyn Ash

Open May 27, 28, 29 June 2, 3 and 9, 10 - by appointment other days

Artworks encapsulating mosaic, paint and mixed media, depicting celebration of nature and human tenacity.

The Studio, Castle Acre Village Hall, Pye's Lane, Castle Acre, Norfolk PE32 2XB Tel: 01760 755288 or 07810 895480 caropink@hotmail.co.uk www.carolynash.co.uk